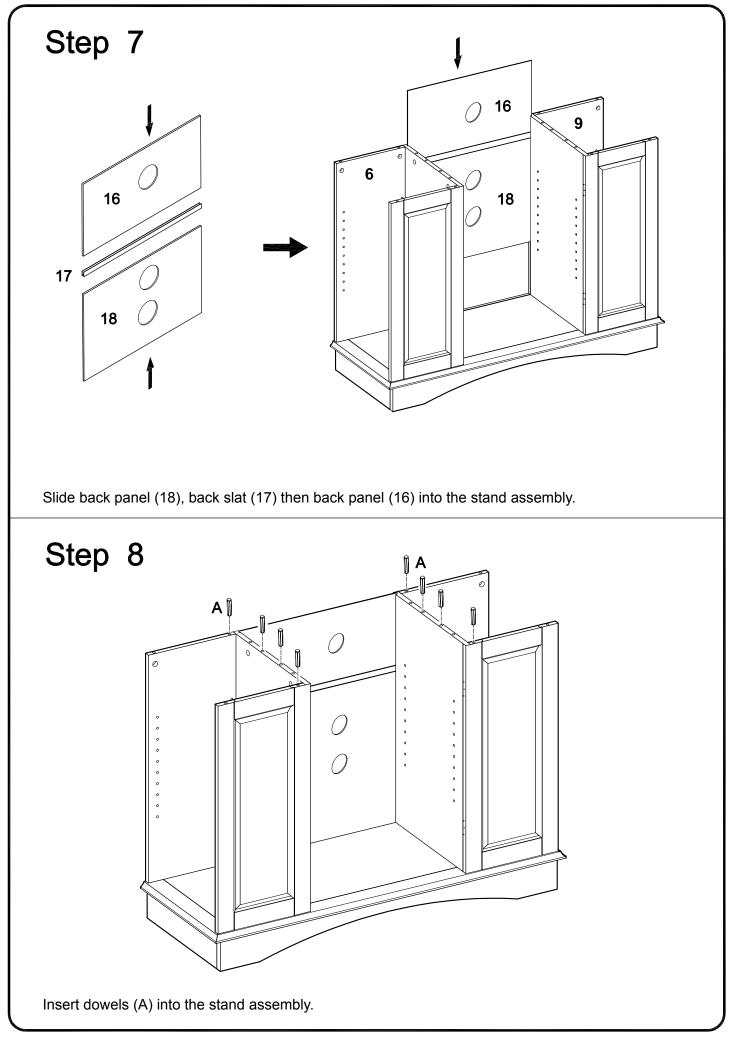

The hardware quantities listed above are required for proper assembly. Some extra hardware may also have been included.

into the pre-drilled holes of bottom panel (2).

P.11